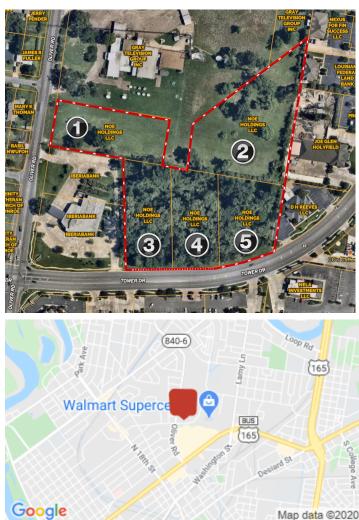

## **Overview/Comments**

Retail pricing for each lot is listed below. Bulk sale pricing is available at request.

Lot 3: 57,673 sf @ \$10.25 / SF or \$591,153

Lot 4: 52,795 sf @ \$10.25 / SF or \$541,149

Lot 5: 54,799 sf @ \$10.25 / SF or \$561,690

Parcel 1 (Oliver Road): 62,465 sf @ \$8.50 / SF or \$530,953

Parcel 2 (Rear Land): 114,955 sf @ \$5.50 / SF or \$632,253

The most desirable commercial development area in Monroe for banks, restaurants, medical offices, and other high-density users.